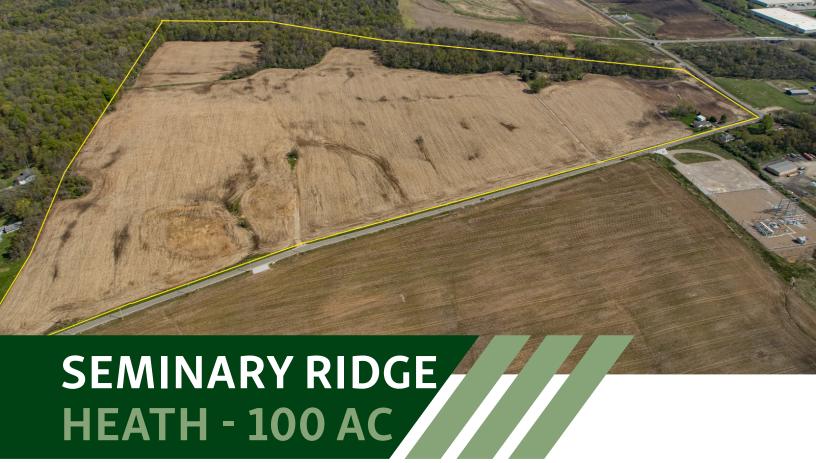

## Seminary Ridge Business Park

**Campus Style:** The +/-100-acre Heath site is conveniently located along Thornwood Drive, west of St. Rt. 79. The site is less than three miles north of Interstate 70 with access via fourlane St. Rt. 79. Heath offers a hassle-free, pre-negotiated 15-year/100% property tax exemption under its pre-94 CRA zone.

**Redundant Utilities:** The site is served by Energy Cooperative (LRE) and AEP 34.5KV electric with both LRE & AEP substations adjacent. The site is bordered by natural gas, water, and sewer. Interstate gas transmission is nearby. The site is a carve out of an overall 330-acre total Seminary Ridge Business Park.