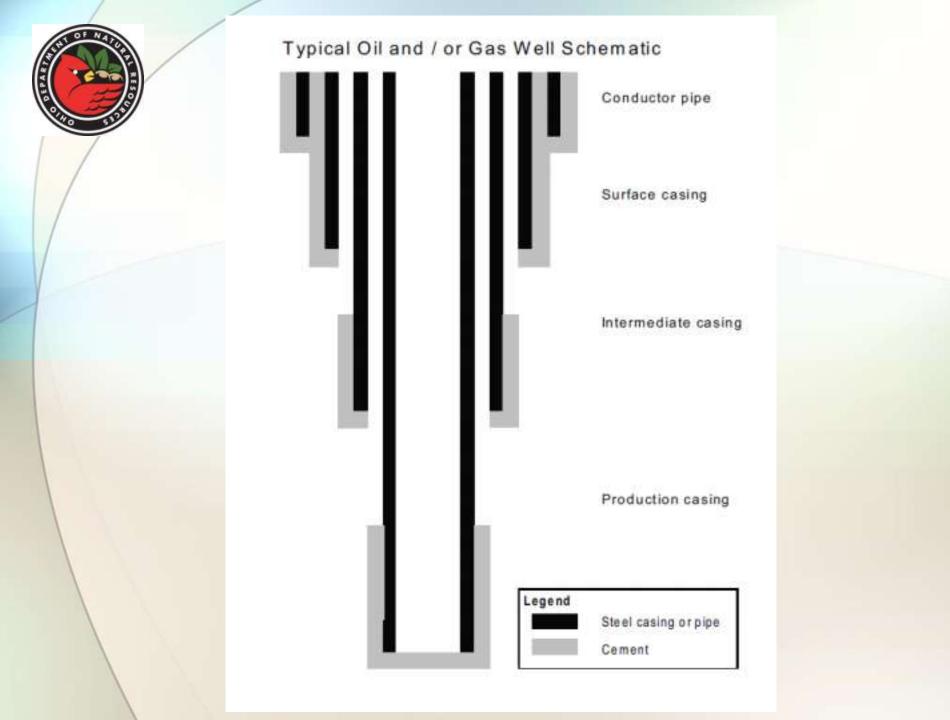

ation with other states active** with shale development across the nation – lessons learned We are ahead of the coming increased shale drilling activity





# **Proper Well Construction**

### Well construction rules

- Requires operators to set and cement surface casing to isolate and protect all Underground Sources of drinking Water
- Fresh water based drilling system



### GROUNDWATER PROTECTION WELL CONSTRUCTION

WELL CASING

Surface casing set at least 50 feet below the USDW
Protect up to 10,000 ppm TDS





# **Proper Well Construction**

Requires operators notify the O & G inspector at least 24 hours prior to every cement job



# **Proper Well Construction**

### **Casing**

- Multiple cemented casing strings to protect groundwater
- Conductor, Surface, Intermediate, Production







### "Fracking"

"Fracing"

### "Hydrofracing"



"Well Stimulation"

"Frac Wells" [no such thing]



A process of using water, sand and chemicals under pressure to fracture a geologic formation to create pathways for oil and natural gas to migrate back to the wellbore

 Without hydraulic fracturing, few oil/gas producing reservoirs in Ohio would be economically viable



Is this a new process ?

- No
- Developed in Texas oilfields in the 1940's
- Used in Ohio since the 1950's
- 80,000 + wells in Ohio have been hydraulically fractured
  - 1,000,000+ across the nation



#### "Hydraulic Process Used In **Developing New Oil Well On Rohrer Farm**"

September 3, 1954

**East Sparta July 1952** 



ped by the Standard OH Com-

pumping of oil, in which is mixed

sure produces cracks in the