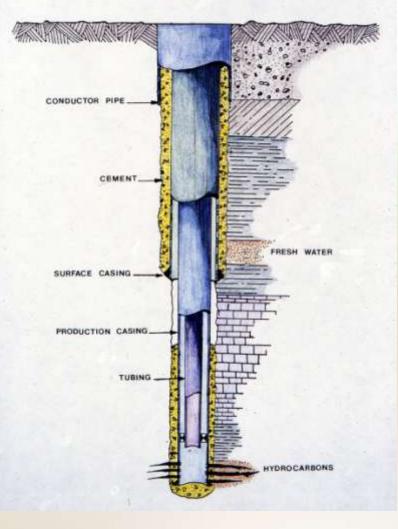

tive Change Cont.:**

**Enhancement of current regulations** 

- Spill Prevention (SPCC) Rules
- > Pipeline development close coordination with PUCO
- Coordination between other ODNR Divisions (Geo. Survey. Wildlife, Soil and Water, Engineering)



# **Positive Change Cont.: Coordination with other states active** with shale development across the nation – lessons learned We are ahead of the coming increased shale drilling activity





# **Proper Well Construction**

### Well construction rules

- Requires operators to set and cement surface casing to isolate and protect all Underground Sources of drinking Water
- Fresh water based drilling system



### GROUNDWATER PROTECTION WELL CONSTRUCTION

WELL CASING

Surface casing set at least 50 feet below the USDW
Protect up to 10,000 ppm TDS





# **Proper Well Construction**

Requires operators notify the O & G inspector at least 24 hours prior to every cement job



# **Proper Well Construction**

### **Casing**

- Multiple cemented casing strings to protect groundwater
- Conductor, Surface, Intermediate, Production







### "Fracking"

"Fracing"

### "Hydrofracing"



"Well Stimulation"

"Frac Wells" [no such thing]



A process of using water, sand and chemicals under pressure to fracture a geologic formation to create pathways for oil and natural gas to migrate back to the wellbore

 Without hydraulic fracturing, few oil/gas producing reservoirs in Ohio would be economically viable



Is this a new process ?

- No
- Developed in Texas oilfields in the 1940's
- Used in Ohio since the 1950's
- 80,000 + wells in Ohio have