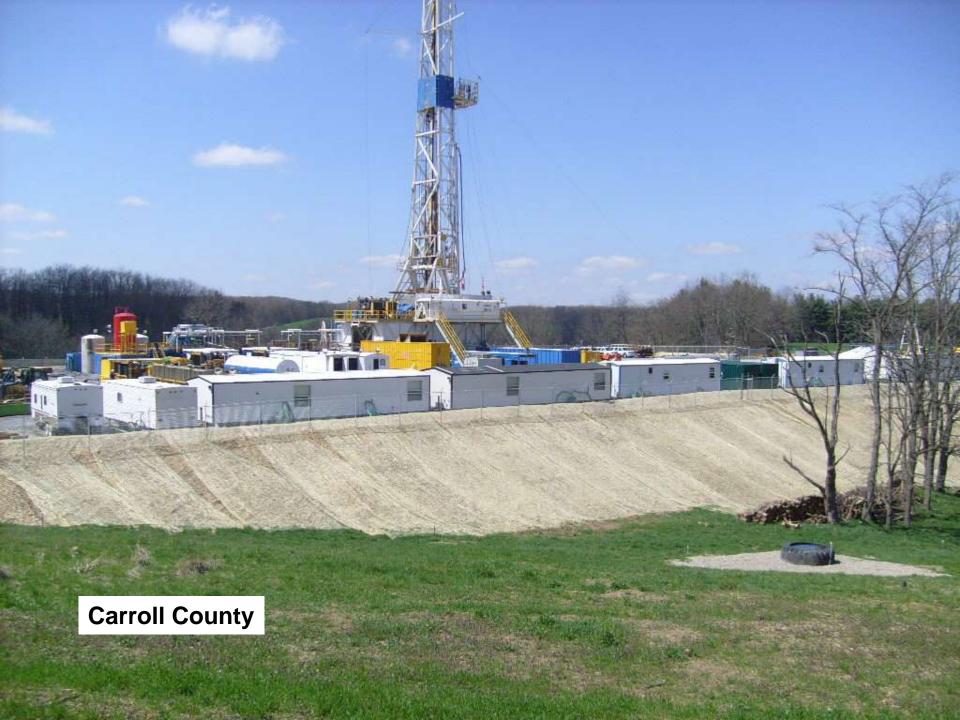

Eight industry, regulatory, and environmental officials reviewed
 Ohio's hydraulic fracturing
 regulatory program and found:



### "Ohio's program is overall:

- well-managed
- professional and;
- is meeting it's program objectives."







### Other Important Considerations

- Proper Fluid Containment
- Proper Fluid Disposal



### **Disposal of Waste**

- Brine
- Flow-back Fluids



# Disposal of Oil-Field Wastes by Class II Injection

- Under a primacy agreement with
   USEPA Since the early 1980's
- Ohio's laws and rules for underground injection are as stringent or more so than the USEPA



## What to Expect – A Visual Depiction



02/13/2012 16:23







Harrison County – First Productive Utica Shale Well

Section 2



Spill Prevention Controls Harrison County

RB31162ML

i



#### **Guernsey County Pad Development**