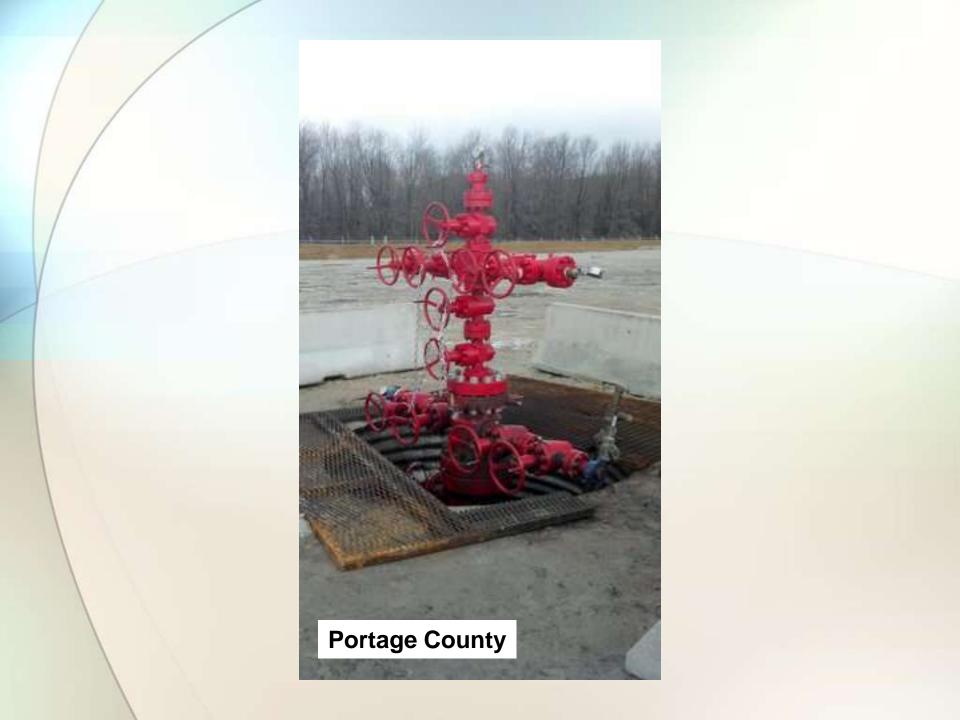

# Application of Two Established Technologies

- Directional Drilling
- Hydraulic Fracturing

#### **Location of Shale Development**

#### **Utica and Marcellus Shale**