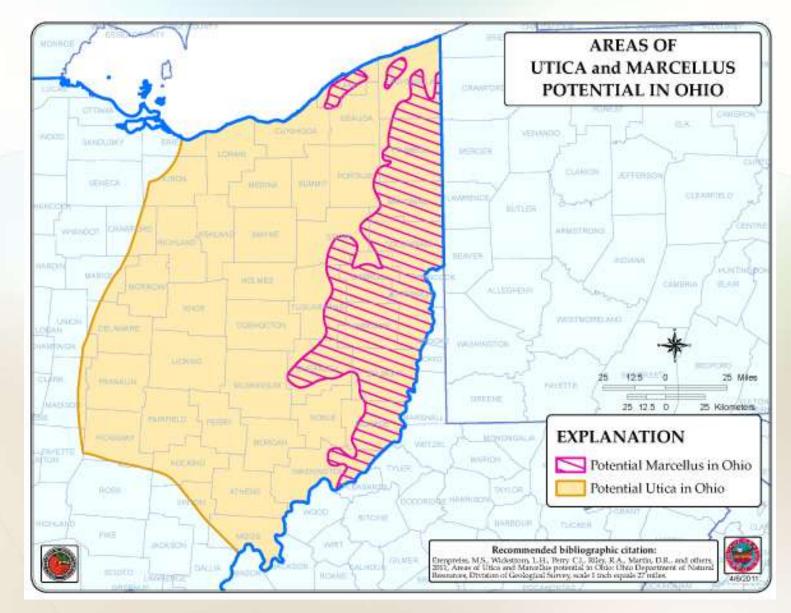

#### **Utica and Marcellus Shale**

# **The Game Changer**

 The Utica Shale may contain significant quantities of natural gas liquids

 It appears the liquids potential increases as you move westward toward central Ohio

# Shale – Possible Productive Extent

- Geologically: 40 + counties
- 10,000,000 + acres
- 14,000 + sq mi

#### **Productive areas - still being defined**