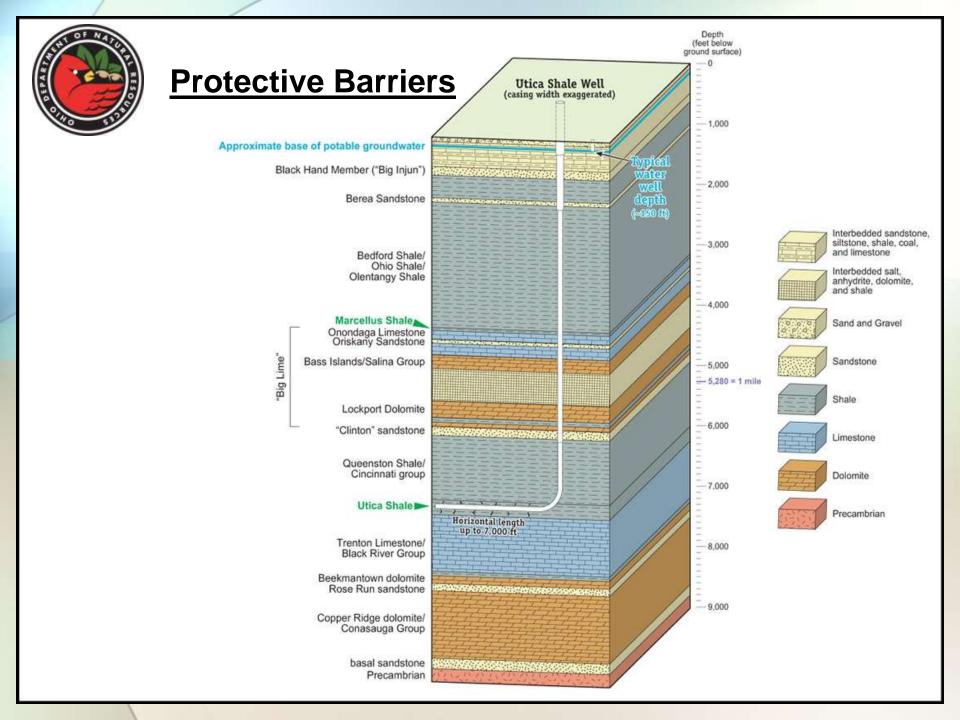

#### **Utica and Marcellus Shale**

# **The Game Changer**

 The Utica Shale may contain significant quantities of natural gas liquids

 It appears the liquids potential increases as you move westward toward central Ohio

# Shale – Possible Productive Extent

- Geologically: 40 + counties
- 10,000,000 + acres
- 14,000 + sq mi

#### **Productive areas - still being defined**