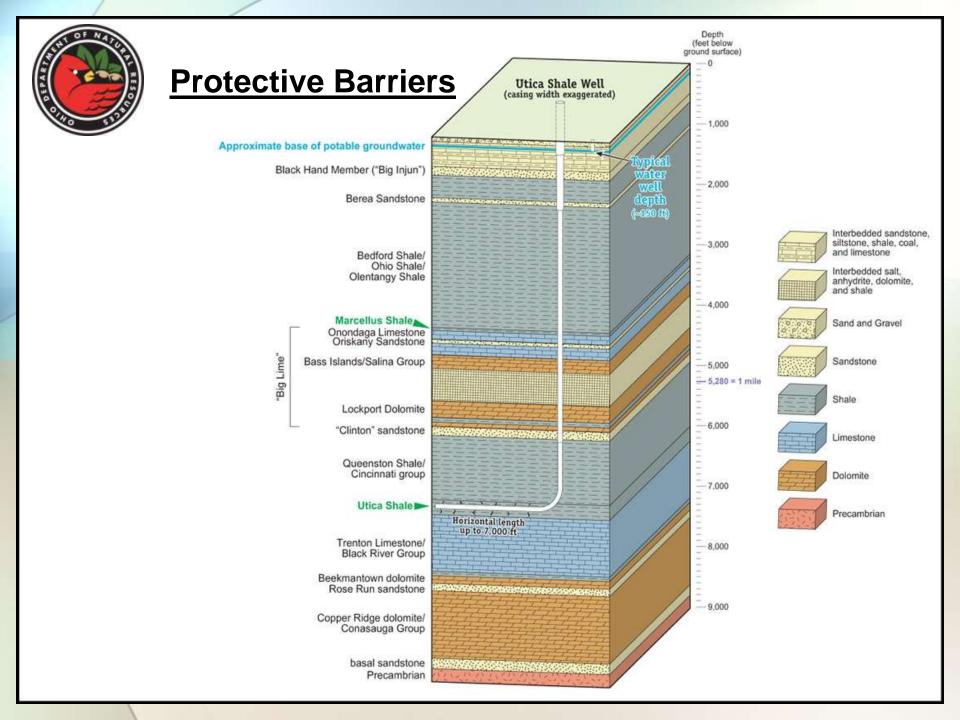

# Protection of the environment

- Conservation
- Public health & safety

#### **Utica and Marcellus Shale**