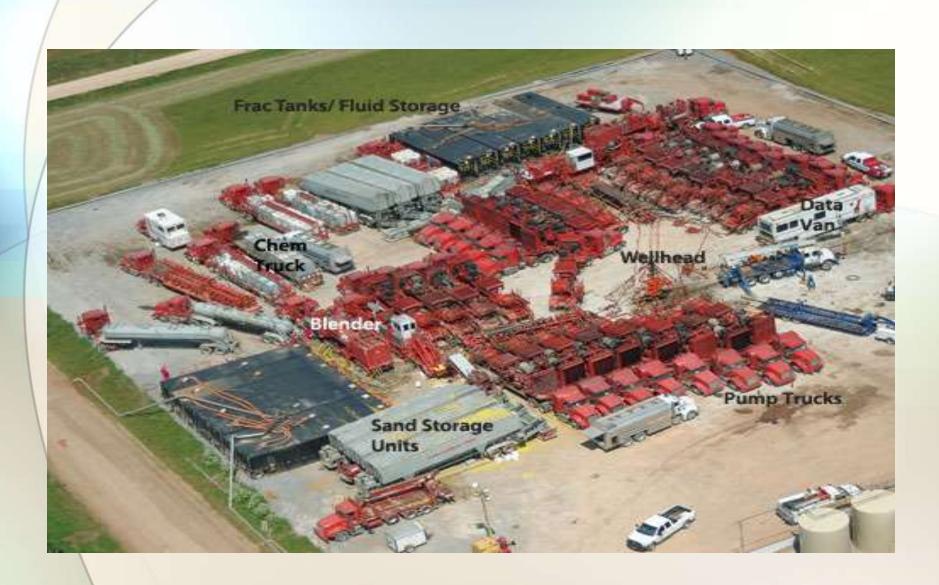

### **Horizontal Wells**

Hydraulic fracturing

# Application of Two Established Technologies

- Directional Drilling
- Hydraulic Fracturing