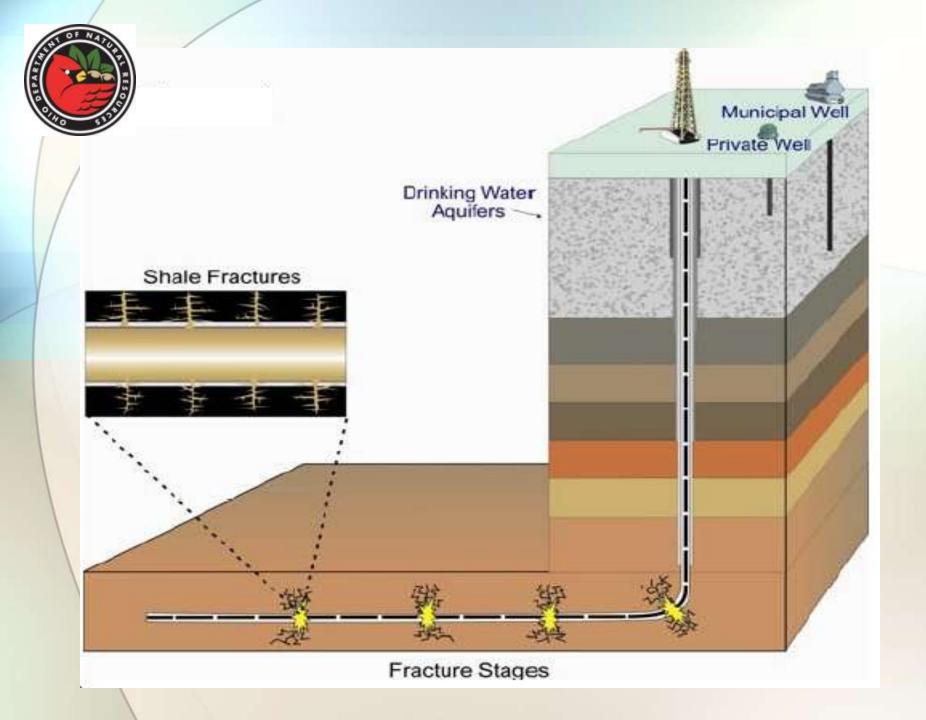

### **Horizontal Wells**

Hydraulic fracturing

# Application of Two Established Technologies

- Directional Drilling
- Hydraulic Fracturing