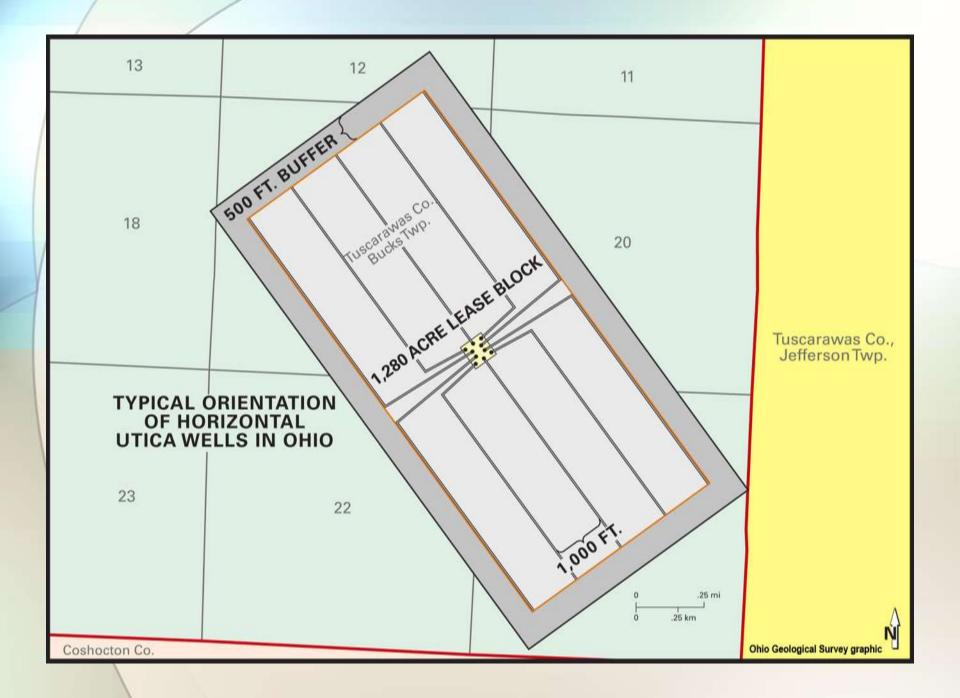

#### **Location of Shale Development**

#### **Utica and Marcellus Shale**

# Shale – Possible Productive Extent

- Geologically: 40 + counties
- 10,000,000 + acres
- 14,000 + sq mi