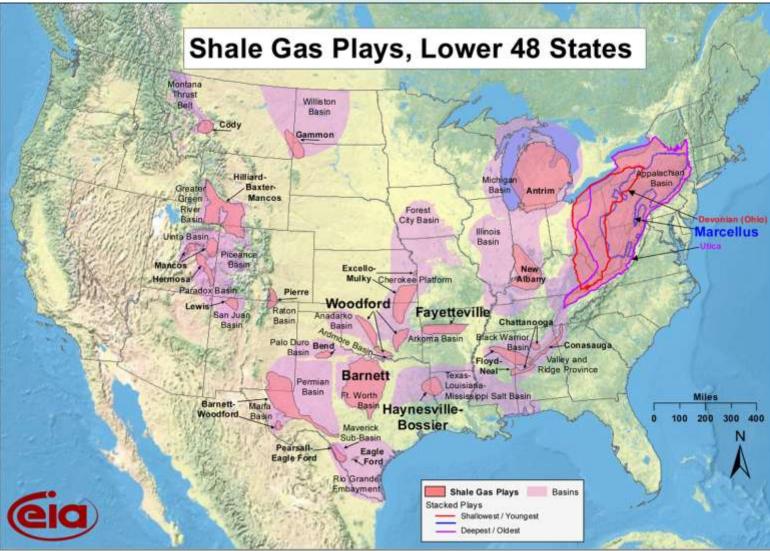

e 1501
- ORC 1509 effective in 1965:
- Major changes in 1985, 2004 and 2010

The Division has sole authority over the permitting, location and production of oil and natural gas in Ohio.





Cardington Township, Scale: 1 Inch = 1,320 Feet, Secs. 22 & 27, Lots 8, 9 & 20, The Village Of Cardington; Example Of Map Detail At Working Scale; Midcontinent-Wood, Inc., c. 1967; Courtesy Of Exhibit Pro, Columbus, Ohio.







### Basis for Oil & Gas Laws and Rules

# Protection of the environment

- Conservation
- Public health & safety





# Permit Conditions -Examples

- Pre-site review
- As drilled surveys



# Shale Development in the United States and Ohio



# Application of Two Established Technologies

- Directional Drilling
- Hydraulic Fracturing



#### **Location of Shale Development**





#### **Utica and Marcellus Shale**





# **The Game Changer**

 The Utica Shale may contain significant quantities of natural gas liquids

 It appears the liquids potential increases as you move westward toward central Ohio



# Shale – Possible Productive Extent

- Geologically: 40 + counties
- 10,000,000 + acres
- 14,000 + sq mi

#### **Productive areas - still being defined**





## Marcellus Shale Drilling in Ohio through 03/04/12

- Horizontal Permits
   Issued: 13
- Horizontal Wells
   Drilled: 7

No Change for weeks





# Utica Shale Drilling in Ohio through 03/11/12

- Horizontal permits
   issued: 159
- Horizontal wells
   drilled: 50
- Producing wells: 7





ODNR Division of Oil and Gas Resources Management - Oil and Gas

Oil & Gas

Shale Development

Coal Mining

Industr