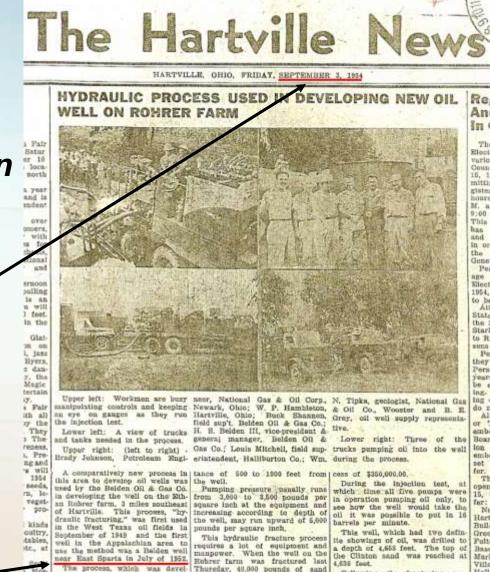

emented casing strings to protect groundwater
- Conductor, Surface, Intermediate, Production







### "Fracking"

"Fracing"

### "Hydrofracing"



"Well Stimulation"

"Frac Wells" [no such thing]



A process of using water, sand and chemicals under pressure to fracture a geologic formation to create pathways for oil and natural gas to migrate back to the wellbore

 Without hydraulic fracturing, few oil/gas producing reservoirs in Ohio would be economically viable



Is this a new process ?

- No
- Developed in Texas oilfields in the 1940's
- Used in Ohio since the 1950's
- 80,000 + wells in Ohio have been hydraulically fractured
  - 1,000,000+ across the nation



#### "Hydraulic Process Used In **Developing New Oil Well On Rohrer Farm**"

September 3, 1954

**East Sparta July 1952** 



ped by the Standard OH Com-

pumping of oil, in which is mixed

sure produces cracks in the under-

oil mixture flows into these open-

cracks expanded thus allowing the

ground rocks and the sand and the sand and another fed the sand

Later the oil in removed led by the Halliburton company,

Ham-

Say.

ockett

e: 80

Butid

sistant

a and

Rogers

ndents

W. F.

to vat

d Sun

ings.

Following the fracturing and 1,200 barrels of oil were used. cass of last Thursday the well. pany of Indiana, involves the This required days of preparation Can in hauling in the oil, erecting the was closed, until Monday of this finit coarse sand, into the well under tanks for storage, etc. Three week at which time it was onen-Mun a terrific pressure. This pree-large trucks pumped oil during ed. laice the