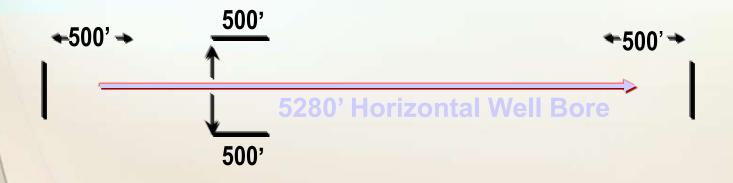

quipment more of it



Carroll County - Utica Shale Horizontal Drilling



# Differences Between a Horizontal Well and Traditional Vertical Well

- One month/well to drill vs. one week
- 6 or more wells can be drilled from one well site pad
- \$5 million (and higher) vs. \$400,000

|             | Spacing | Categories  |                        |
|-------------|---------|-------------|------------------------|
| Depth       | Acres   | Unit Lines  | Distance<br>Bet. Wells |
| 0 to 1,000' | 1       | 100'        | <b>200</b> '           |
| 1 to 2K     | 10      | 230'        | 460'                   |
| 2 to 4K     | 20      | 300'        | 600'                   |
| 4,000 +     | 40      | <b>500'</b> | 1,000'                 |



### Minimum Acreage Needed for a One Mile Horizontal Well



6,280' \* 1,000'/43,560 = 144.16 acres





# Positive Change: Increased Staffing Ability to Oversee the Coming Shale Activity

**Current FTE: 53** Within 16 Months: **150 FTE** Focus of expansion: Field staff **Boots-on-the-ground** 





# **Positive Change Cont.:**

**Enhancement of current regulations** 

- > Well construction rules
- Injection Well
- Coordination between state agencies – unlike any time over the last 30+ years (OEPA, Dept. Health PUCO, Commerce, Ohio EMA, Dept. Pub Safety.....)



# **Positive Change Cont.:**

**Enhancement of current regulations** 

- Spill Prevention (SPCC) Rules
- > Pipeline development close coordination with PUCO
- Coordination between other ODNR Divisions (Geo. Survey. Wildlife, Soil and Water, Engineering)



# **Positive Change Cont.: Coordi