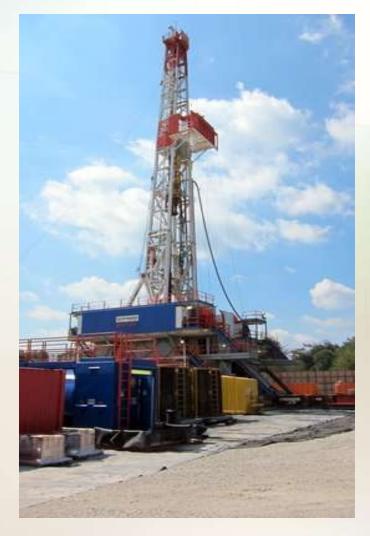

#### **Oil and Gas Fields in Ohio**

275,000 + wells drilled

64,000 Well Exist in Ohio Today

Legal Authority For The Regulation of Oil and Natural Gas Development

- Ohio Revised Code 1509
- Ohio Administrative Code 1501
- ORC 1509 effective in 1965:
- Major changes in 1985, 2004 and 2010