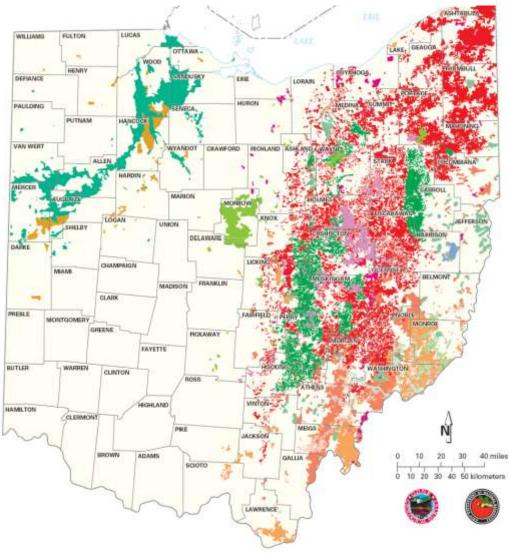

#### **Oil and Gas Fields in Ohio**

275,000 + wells drilled

# Shale – Possible Productive Extent

- Geologically: 40 + counties
- 10,000,000 + acres
- 14,000 + sq mi