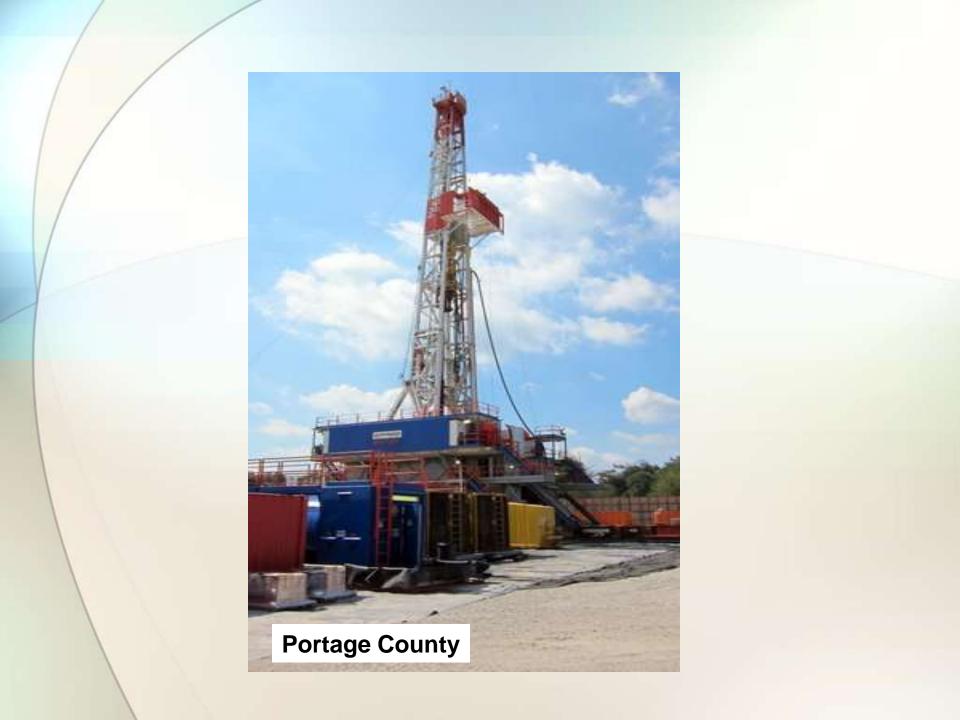

# Application of Two Established Technologies

- Directional Drilling
- Hydraulic Fracturing

#### **Location of Shale Development**

#### **Utica and Marcellus Shale**