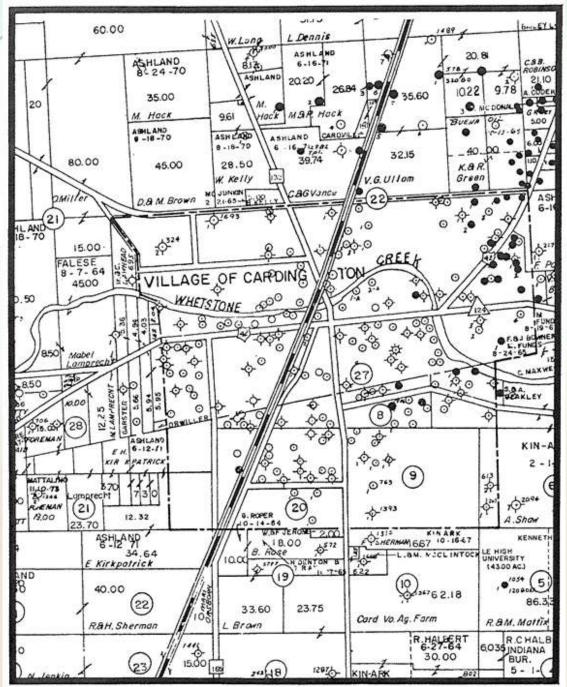

The Division has sole authority over the permitting, location and production of oil and natural gas in Ohio.

Cardington Township, Scale: 1 Inch = 1,320 Feet, Secs. 22 & 27, Lots 8, 9 & 20, The Village Of Cardington; Example Of Map Detail At Working Scale; Midcontinent-Wood, Inc., c. 1967; Courtesy Of Exhibit Pro, Columbus, Ohio.