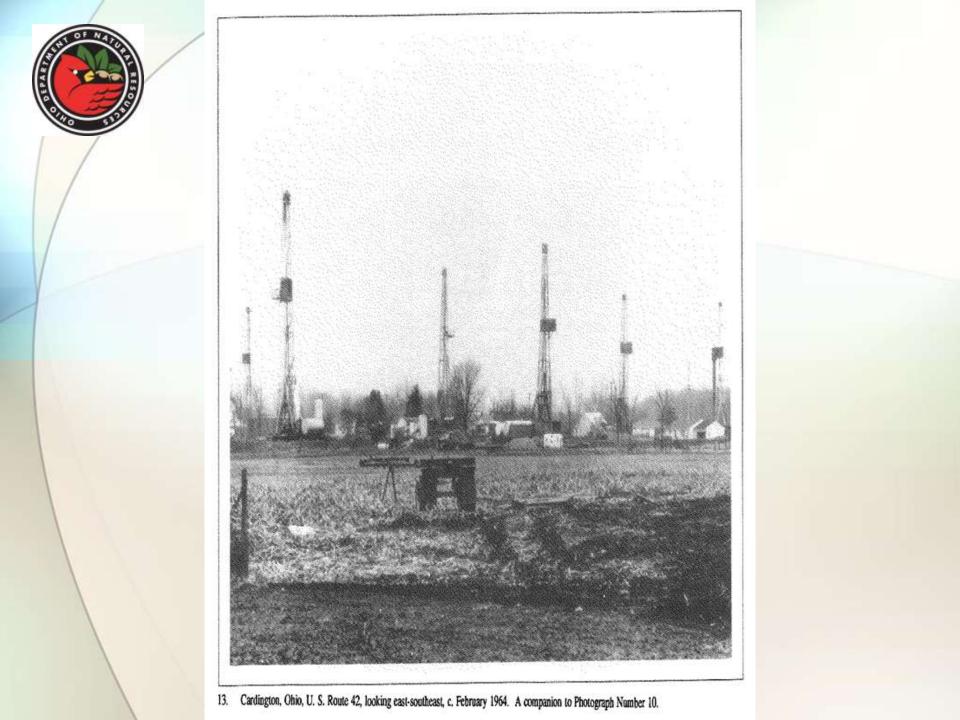

The Division has sole authority over the permitting, location and production of oil and natural gas in Ohio.

Cardington Township, Scale: 1 Inch = 1,320 Feet, Secs. 22 & 27, Lots 8, 9 & 20, The Village Of Cardington; Example Of Map Detail At Working Scale; Midcontinent-Wood, Inc., c. 1967; Courtesy Of Exhibit Pro, Columbus, Ohio.