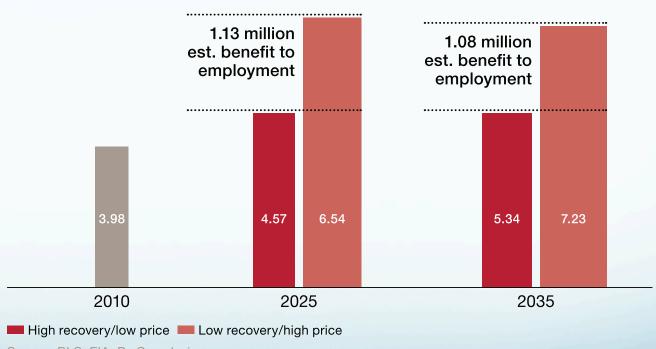

Figure 4: Natural gas employment sensitivity analysis

Estimated change in US manufacturing employment under high and low shale recovery/price scenarios, million

Source: BLS, EIA, PwC analysis

Table 7. Employment Impacts Due to Ohio Utica Shale Development