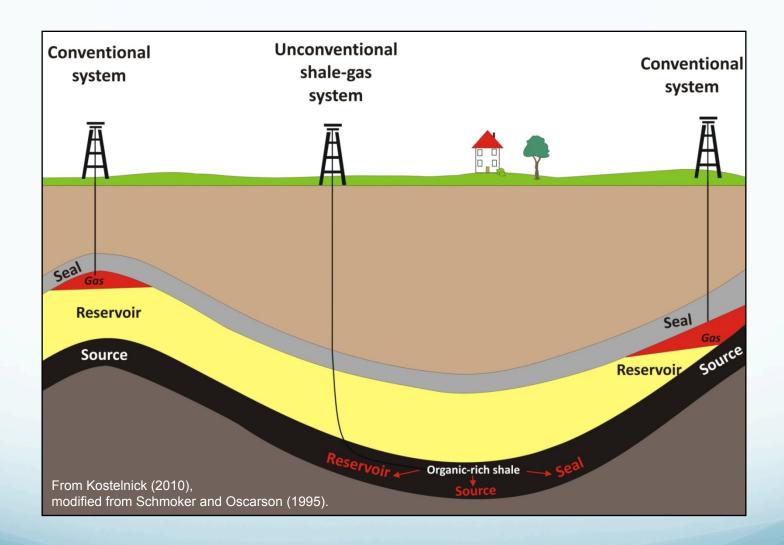

#### What makes this so different...

Horizontal operations are much larger than conventional operations.